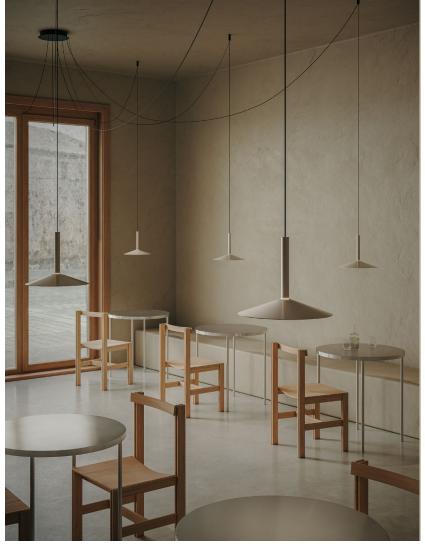

### Canopy 50W/ Rectangular

Canopy 50W/ Circular

Canopy 100W/ Circular

1

This system makes it possible to connect several suspension lamps into a single point of light, offering the absolute freedom to build with light. The Cluster accessory helps to illuminate large spaces or create compositions with the Dipping Light collection or the Ginger 20 model.