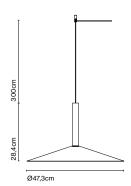

## marset

Milana - 24V Jaume Ramírez marset

Milana 8 - 24V

22.8cm 300cm

Milana - 24V

Milana 32 - 24V

Milana

Light Source: LED SMD 24Vdc 7,2W 2700K CRI90 372Im

Luminaire:

(Power supply not included)

LED included

Optics

Black electrial cord

Tubular structure and lacquered aluminium shade with a translucid polycarbonate diffuser. Cable with a counterweight that allows moving the lamp throughout the space.