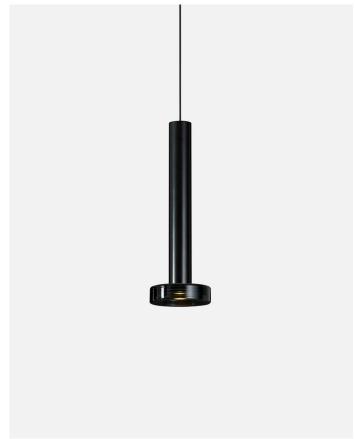

Luminaire:

(Power supply not included)

LED included

Optics

Black electrial cord

Tubular structure and lacquered aluminium shade with a translucid polycarbonate diffuser. Cable with a counterweight that allows moving the lamp throughout the space.

An almost imperceptible lens covers the LED and distributes the light. If only the cylindrical lamp is used, the downward-directed light is impeccable, and when a shade is added, the light escapes, illuminating the lamp itself.