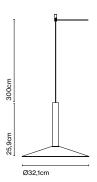

## marset

Milana - 24V Jaume Ramírez marset

Milana 8 - 24V

22.8cm 300cm

Milana - 24V

Milana 32 - 24V

Milana

Light Source: LED SMD 24Vdc 7,2W 2700K CRI90 372Im

Luminaire:

(Power supply not included)

LED included

Optics

Black electrial cord

Tubular structure and lacquered aluminium shade with a translucid polycarbonate diffuser. Cable with a counterweight that allows moving the lamp throughout the space.