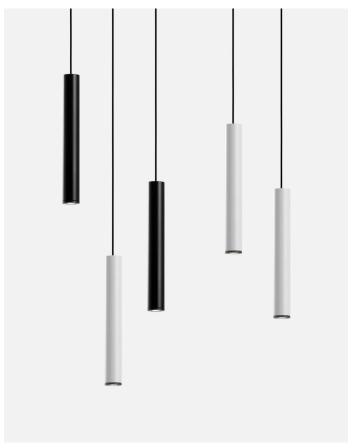

Luminaire:

(Power supply not included)

LED included

Optics

Black electrial cord

Tubular structure and lacquered aluminium shade with a translucid polycarbonate diffuser. Cable with a counterweight that allows moving the lamp throughout the space.

An almost imperceptible lens covers the LED and distributes the light. If only the cylindrical lamp is used, the downward-directed light is impeccable, and when a shade is added, the light escapes, illuminating the lamp itself.