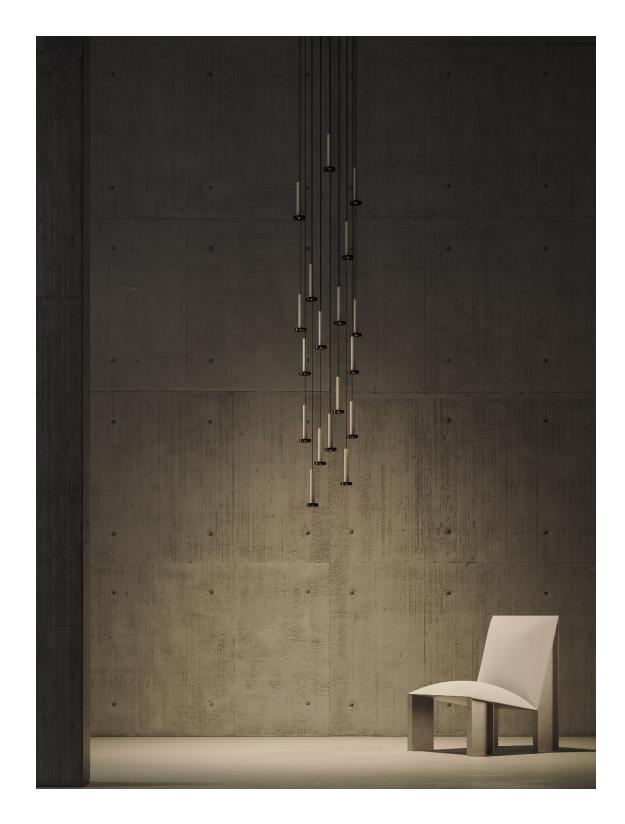

marset **Cluster** Accesory

### Canopy 50W/ Rectangular

Canopy 50W/ Circular

Canopy 100W/ Circular

1

This system makes it possible to connect several suspension lamps into a single point of light, offering the absolute freedom to build with light. The Cluster accessory helps to illuminate large spaces or create compositions with the Dipping Light collection or the Ginger 20 model.