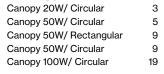

#### For mounted canopy installation

Take into account the total power in watts, the power of the driver, and the wire entry points of the canopy. The total wattage of the selected lamps elements cannot exceed the max wattage of the canopy's driver. Therefore, you must choose your canopy/driver by the power required. Finally, the number of lamps installed in a single canopy cannot exceed the number of wire entry points of that canopy.

#### Canopy 20W/ Circular

### Canopy 50W/ Rectangular

Canopy 50W/ Circular

Canopy 100W/ Circular

1

This system makes it possible to connect several suspension lamps into a single point of light, offering the absolute freedom to build with light. The Cluster accessory helps to illuminate large spaces or create compositions with the Dipping Light collection or the Ginger 20 model.