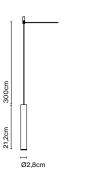

## marset

Milana - 24V Jaume Ramírez marset

Milana 8 - 24V

22.8cm 300cm

Milana - 24V

Milana 32 - 24V

Milana

Light Source: LED SMD 24Vdc 7,2W 2700K CRI90 372Im